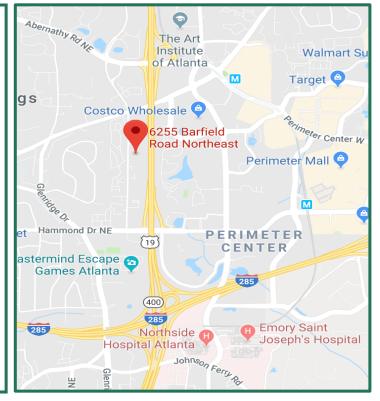

#### FOR LEASE CENTRAL PERIMETER OFFICE BUILDING

#### 6255 BARFIELD ROAD SANDY SPRINGS, GA



#### **BUILDING SPECIFICATIONS**

- UP TO 9,398 SQUARE FEET AVAILABLE ON SECOND FLOOR
- CLOSE PROXIMITY TO SANDY SPRINGS MARTA RAIL
- EASY ACCESS TO GA-400 AND I-285
- 4/1,000 PARKING
- BELOW MARKET RENTAL RATE

For more information contact: Ward Green Green Commercial Properties, Inc. 770-998-2228 (O) 404-290-1002 (C) <u>Ward@greenco.net</u>



The information contained herein has been received by the sources considered reliable but no liability is assumed by Green Commercial Properties, Inc. for errors and omissions.

# 6255 BARFIELD RD SANDY SPRINGS, GA



# **INTERIOR SPACE**





# **INTERIOR SPACE**