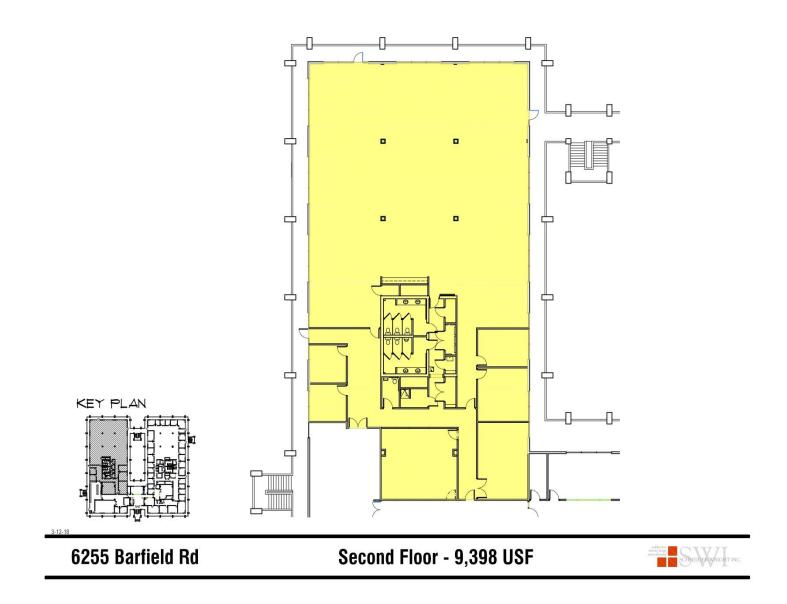

#### **BUILDING SPECIFICATIONS**

- UP TO 9,398 SQUARE FEET AVAILABLE ON SECOND FLOOR
- CLOSE PROXIMITY TO SANDY SPRINGS MARTA RAIL
- EASY ACCESS TO GA-400 AND I-285
- 4/1,000 PARKING
- BELOW MARKET RENTAL RATE