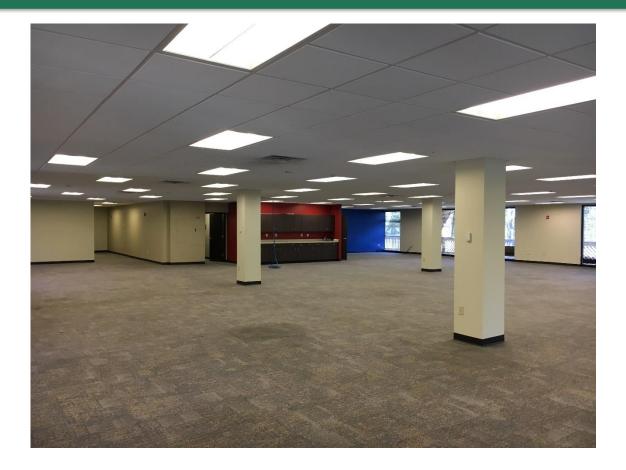

#### FOR LEASE CENTRAL PERIMETER OFFICE BUILDING

#### 6255 BARFIELD ROAD SANDY SPRINGS, GA



#### **BUILDING SPECIFICATIONS**

- UP TO 9,398 SQUARE FEET AVAILABLE ON SECOND FLOOR
- CLOSE PROXIMITY TO SANDY SPRINGS MARTA RAIL
- EASY ACCESS TO GA-400 AND I-285
- 4/1,000 PARKING
- BELOW MARKET RENTAL RATE

For more information contact: Ward Green Green Commercial Properties, Inc. 770-998-2228 (O) 404-290-1002 (C) <u>Ward@greenco.net</u>



The information contained herein has been received by the sources considered reliable but no liability is assumed by Green Commercial Properties, Inc. for errors and omissions.

# 6255 BARFIELD RD SANDY SPRINGS, GA



# **INTERIOR SPACE**





# **INTERIOR SPACE**